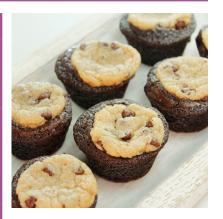

## **BUILDING BROOKIES**

- 1. Use a #60 scoop to deposit Fudge Brownie batter into each cavity of a well-greased mini muffin pan.
- 2. Place one half of a slightly flattened Chocolate Chip Cookie Dough Ball into each cavity, on top of Fudge Brownie batter.
- **3.** Bake according to the table below: